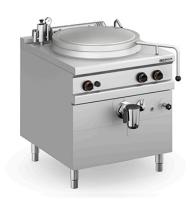

## GAS BOILING PAN, INDIRECT HEATING, 100 L MGI100 M980 NV

Ref: 1115.220.003M Magnus

Body in stainless steel and vat bottom in anti-corrosive stainless steel AISI 316.

Drain tap in chromed brass with removable filter.

Tap for filling with cold and hot water with articulated distributor. Stainless steel burner with self-stabilizing flame, controlled by a safety valve that interrupts the gas flow in case the flame extinguishes. Burner with pilot light and lighter.

Chamber with high density glass wool heat insulation.

Water level and temperature control of the chamber with tap and thermostat on the equipment? s front.

0.5 Bar safety valve, equipped with manometer.

| FEATURES                 |                    |
|--------------------------|--------------------|
| Dimensions (WDH)         | 800x900x850/925 mm |
| Power                    | 21 kW              |
| Tank dimensions          | Ø 600x420 mm       |
| Gas consumption (G20)    | 2.402 m3/h         |
| Gas consumption (G30/31) | 1790 / 1765 g/h    |
| Weight                   | 143 kg             |