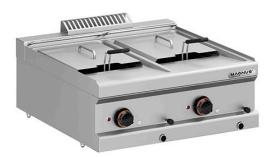

## ELECTRIC FRYER 12+12 L, COUNTERTOP FE2X12 T770 NV

## Ref: 1143.220.002M Magnus

Body completely in stainless steel.

Lower zone of the vat with excellent heat insulation. Vat with [?]cold zone[?] for residues. Drain tap with safety system. Safety thermostat.

Basket in chromed steel with heat insulated handle. Cover in stainless steel.

Electric heating elements in stainless steel «incoloy» and tilting mechanism that facilitates cleaning.

Temperature regulation with thermostat with signal light for activity.

Supplied with 2 baskets (260x295x120 mm).

| FEATURES         |                    |
|------------------|--------------------|
| Dimensions (WDH) | 700x720x250/325 mm |
| Power            | 18 kW              |
| Power supply     | 400V/3/50 Hz       |
| Vat capacity     | 12 + 12            |
| Weight           | 53 kg              |