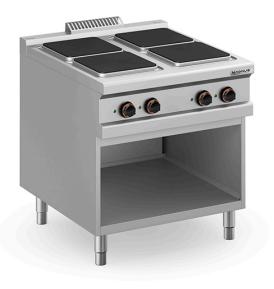

## ELECTRIC STOVE WITH 4 SQUARE PLATES (4X 300X300 MM), FREE STANDING F4E M980 NV

## Ref: 1110.220.009M Magnus

Body in stainless steel and stamped stainless steel AISI 304 working surface. Fast heating plates with protection against overheating. Raised and rounded stainless plates that significantly reduce the risk of liquid infiltrations. Energy regulation with 6 levels. Signal light for plate activity. Open counter. Height-adjustable feet from 150-200 mm.

## FEATURES

| Dimensions (WDH) | 800x900x850/925 mm |
|------------------|--------------------|
| Square plates    | 3x 3 kW + 1x 4 kW  |
| Total power      | 13 kW              |
| Power supply     | 400V/3/50 Hz       |
| Weight           | 102 kg             |