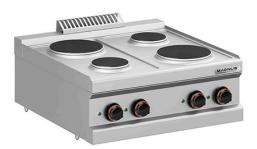

## ELECTRIC STOVE WITH 4 ROUND PLATES (2X Ø145MM + 2X Ø220MM), COUNTERTOP F4E T770 NV

Ref: 1140.220.002M Magnus

Body in stainless steel.

Working surface in stamped stainless steel AISI 304. Fast heating plates with protection against overheating. Raised and rounded plates significantly reduce the risk of infiltrations.

Energy regulation with 6 positions. Signal lights for plate activity.

| FEATURES         |                       |
|------------------|-----------------------|
| Dimensions (WDH) | 700x720x250/325 mm    |
| Round plates     | 2x 1.5 kW + 2x 2.6 kW |
| Total power      | 8.2 kW                |
| Power supply     | 400V/3/50 Hz          |
| Weight           | 40 kg                 |