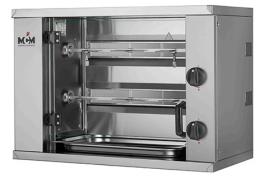

## COMPACT GAS CHICKENS ROASTER - 2 SPITS MN2G

Ref: 1102.51.039 Mcm

Ideal for places with a very small place.

40 cm depth.

Capacity of 3 chicken per spit.

Rounded tray without corners.

Controls on the front for easy access.

Interior lighting included.

Power control maximum/minimum.

| FEATURES                  |                                    |
|---------------------------|------------------------------------|
| Dimensions (WDH)          | 800x400x555 mm                     |
| Power                     | 6192 kcal/h - 7.2 kW               |
| Gas consumption (G20)     | 0.76 m3/h                          |
| Gas consumption (G30/G31) | 570 g/h                            |
| Power supply              | 230V/1/50 Hz                       |
| Capacity                  | 6 chickens (1.25 kg/un.) - 2 spits |
| Weight                    | 40 kg                              |