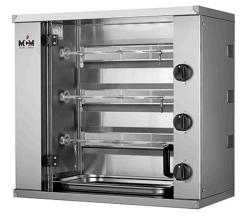

## COMPACT GAS CHICKENS ROASTER - 3 SPITS MN3G

Ref: 1102.51.040 Mcm

Ideal for places with a very small place.

40 cm depth.

Capacity of 3 chicken per spit.

Rounded tray without corners.

Controls on the front for easy access.

Interior lighting included.

Power control maximum/minimum.

| FEATURES                  |                                    |
|---------------------------|------------------------------------|
| Dimensions (WDH)          | 800x400x735 mm                     |
| Power                     | 9288 kcal/h - 10.8 kW              |
| Gas consumption (G20)     | 1.14 m3/h                          |
| Gas consumption (G30/G31) | 850 g/h                            |
| Power supply              | 230V/1/50 Hz                       |
| Capacity                  | 9 chickens (1.25 kg/un.) - 3 spits |
| Weight                    | 50 kg                              |
|                           |                                    |