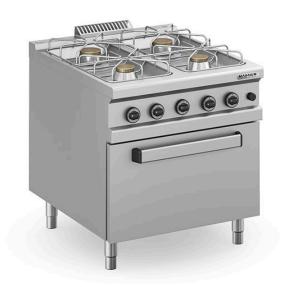

## 4 BURNERS GAS STOVE + GN2/1 GAS OVEN E4GFG M980 NV

Ref: 1110.220.023M Magnus

Body and height adjustable feet (150-200 mm) in stainless steel.

Working surface in stamped stainless steel AISI 304 and chrome steel pan support for fast and easy cleaning.

Valves with safety system that interrupts the gas supply in case the flame extinguishes or overheats.

Chrome casting burners with doble flame burner caps with self-stabilizing flame and pilot flame.

Static gas oven with 7 kW power. Temperature regulation with safety thermostat and thermocouple. Automatic ignition with pilot light, burners with self-stabilizing flame, stainless steel cooking chamber with enameled bottom, stainless steel double-wall door with insulating casing.

| FEATURES                 |                    |
|--------------------------|--------------------|
| Dimensions (WDH)         | 800x900x850/925 mm |
| Burners                  | 4x 7 kW            |
| Total power              | 35 kW              |
| Oven dimensions          | 540x695x290 mm     |
| Gas consumption (G20)    | 3.7 m3/h           |
| Gas consumption (G30/31) | 2760 / 2715 g/h    |
| Weight                   | 106 kg             |