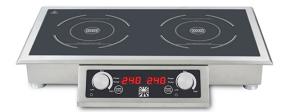

## INDUCTION COOKER, COUNTERTOP OR BUILT-IN INCT 7000 TT/DI

Ref: 1169.412.010 NTS Japan

With power share function, the max power of the left zone is 5000W.

Structure made in stainless steel.

Control box detachable for built-in.

Led display and power adjusting knob.

2 layers protection on electronic boards.

Stainless steel feet.

| FEATURES                       |                         |
|--------------------------------|-------------------------|
| Dimensions (WDH)               | 712x460x116 mm          |
| Power                          | 7 kW                    |
| Power supply                   | 400V/3/50 Hz            |
| Working area                   | 2x Ø 230 mm             |
| Temperature range              | 60 - 240 <sup>o</sup> C |
| Timer                          | 0 - 180 min.            |
| Power levels (0.8 kW - 3.5 kW) | 10                      |
| Weight                         | 18 kg                   |