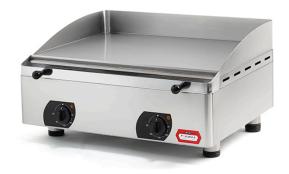

## POLISHED STEEL ELECTRIC GRIDDLE PLATE, 555X400 MM EGP15.6 MEC V21

Ref: 2.0.332.1003 Fiamma

The stainless steel sturdiness and the highly efficient heating elements turn the EGP line into a reference.

Telescopic feet for height regulation.

2 Independent thermostats allow you to choose the desired work space.

Adjustable thermostat 0-250°C with light signal.

Structure and removable drip tray made in stainless steel.

| FEATURES         |                |
|------------------|----------------|
| Dimensions (WDH) | 608x530x330 mm |
| Power            | 4 kW           |
| Power supply     | 230V/1/50 Hz   |
| Thermostat       | 0-250 °C       |
| Weight           | 42 kg          |