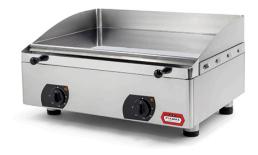

## HARD CHROME ELECTRIC GRIDDLE PLATE, 555X400 MM EGP15.6C MEC V21

Ref: 2.0.332.1002 Fiamma

The stainless steel sturdiness and the highly efficient heating elements turn the EGP line into a reference.

Hardchrome plate with polished plate.

Telescopic feet for height regulation.

2 Independent thermostats allow you to choose the desired work space.

Adjustable thermostat 0-250°C with light signal.

Structure and removable drip tray made in stainless steel.

| FEATURES         |                |
|------------------|----------------|
| Dimensions (WDH) | 608x530x330 mm |
| Power            | 4 kW           |
| Power supply     | 230V/1/50 Hz   |
| Thermostat       | 0-250 °C       |
| Weight           | 42 kg          |