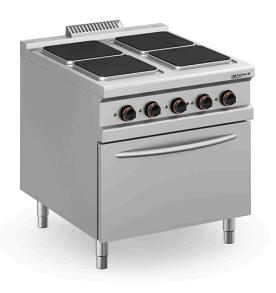

## ELECTRIC STOVE WITH 4 SQUARE PLATES (4X 300X300 MM) + ELECTRIC OVEN F4EFE M980 NV

## Ref: 1110.220.010M Magnus

Body in stainless steel and stamped stainless steel AISI 304 working surface.

Fast heating plates with protection against overheating. Raised and rounded stainless plates that significantly reduce the risk of liquid infiltrations. Energy regulation with 6 levels.

Signal light for plate activity.

Height-adjustable feet from 150-200 mm.

Electric oven GN2/1: 6 kW power with excellent heat insulation, stainless steel cooking chamber with enameled bottom, stainless steel double-wall door with insulating casing. Supplied with 3 stainless steel guides.