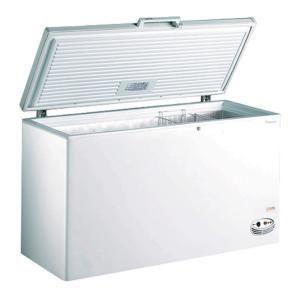

## CHEST FREEZER WITH SOLID LIFT-UP LID, 448 L THC 520

Ref: 0100.770.028 Fricon

External coating made in pre painted sheet. Internal coating made in embossed aluminium. Insulation thickness of 70 mm.

Analog thermostat and analog thermometer.

Static cooling.

Water drain.

R-600a refrigerant.

Climatic class: T.

Includes 1 basket, 1 divider and lock.

| FEATURES             |                 |
|----------------------|-----------------|
| Dimensions (WDH)     | 1500x730x900 mm |
| Temperature          | -24 / -16 ºC    |
| Capacity (Gross/net) | 448 / 448       |
| Energy consumption   | 0.95 kWh/24h    |
| Power                | 0.076 kW        |
| Power supply         | 230V/1/50 Hz    |
| Noise level          | <55 dB          |
| Weight               | 65 kg           |
| Packaging dimensions | 1500x730x900 mm |
| Gross weight         | 76 kg           |