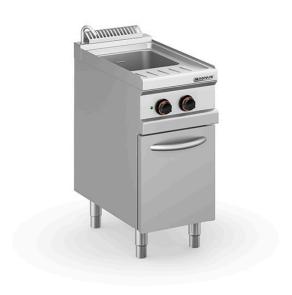

## ELECTRIC PASTA COOKER 26 L, FREE STANDING CPE M740 NV

Ref: 1142.220.002M Magnus

Body in stainless steel. Baskets in chromed steel with heat insulated handles. Taps for water entry and drain.

Vat with rounded corners for easy cleaning.

Electric heating elements in stainless steel «incoloy» on the bottom of the vat, adjustable temperature, signal light for function and temperature, safety thermostat that interrupts the heating if no water is detected.

Supplied with 2 baskets 145x290x215 mm (MA770049).

| FEATURES         |                    |
|------------------|--------------------|
| Dimensions (WDH) | 400x720x850/930 mm |
| Power            | 5.5 kW             |
| Power supply     | 230V/1/50 Hz       |
| Vat dimensions   | 310x340x300 mm     |
| Weight           | 44 kg              |