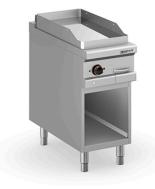

## ELECTRIC FRY-TOP WITH CHROMED SMOOTH PLATE 380X720 MM, FREE STANDING FTEL M940 CRD NV

## Ref: 1114.220.014M Magnus

Body completely in stainless steel. Grill plate with rounded corners that allow an easy cleaning. Extractable drip drawer. Stainless steel electric heating elements [?incoloy[?]. Adjustable temperature. Signal light for plate activity. Uniform temperature distribution on the whole plate. AISI 304 stainless steel back-splash, thickness 3 mm. Hotplate thickness 15 mm. Open counter. Height-adjustable feet from 150-200 mm.