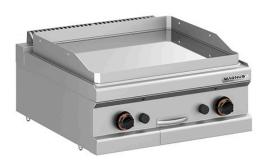

## GAS FRY-TOP WITH CHROMED SMOOTH PLATE 650X570 MM, COUNTERTOP FTGL T770 CRD NV

Ref: 1144.220.012M Magnus

Body completely in stainless steel. Plate with rounded corners that allow an easy cleaning. Extractable drip tray.

2 Stainless steel burner with self-stabilizing flame, controlled by a valve with safety system. Burner with pilot light and lighter. Uniform temperature on the whole surface of the plate and separate temperature regulation for 2 cooking zones.

| FEATURES                 |                    |
|--------------------------|--------------------|
| Dimensions (WDH)         | 700x720x250/325 mm |
| Power                    | 11 kW              |
| Gas consumption (G20)    | 1.163 m3/h         |
| Gas consumption (G30/31) | 867 / 854 g/h      |
| Weight                   | 75 kg              |