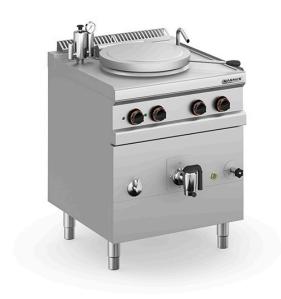

## **GAS BOILING PAN, INDIRECT HEATING, 50 L** MGI50 M770 NV

Ref: 1145.220.002M Magnus

Body in stainless steel. Vat bottom in anti-corrosive stainless steel AISI 316.

Drain tap in chromed brass with removable filter.

Stainless steel burner with self-stabilizing flame, controlled by safety valve. Burner with pilot light and lighter.

Heating chamber with high-density glas wool for excellent heat insulation.

| FEATURES                 |                    |
|--------------------------|--------------------|
| Dimensions (WDH)         | 700x720x850/930 mm |
| Power                    | 12.5 kW            |
| Vat dimensions           | Ø 400x420 mm       |
| Gas consumption (G20)    | 1.322 m3/h         |
| Gas consumption (G30/31) | 985 / 971 g/h      |
| Weight                   | 91 kg              |