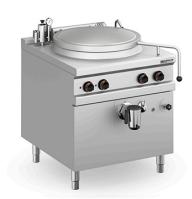

## **ELECTRIC BOILING PAN, INDIRECT HEATING, 150**

MEI150 M980 NV

Ref: 1115.220.006M Magnus

Body in stainless steel and vat bottom in anti-corrosive stainless steel AISI 316.

Drain tap in chromed brass with removable filter.

Tap for filling with cold and hot water with articulated distributor. Chamber with high density glass wool heat insulation.

Water level and temperature control of the chamber with tap and thermostat on the equipment? s front.

0.5 Bar safety valve, equipped with manometer.

| FEATURES         |                    |
|------------------|--------------------|
| Dimensions (WDH) | 800x900x850/925 mm |
| Power            | 14.4 kW            |
| Power supply     | 400V/3/50 Hz       |
| Tank dimensions  | Ø 600x540 mm       |
| Weight           | 134 kg             |