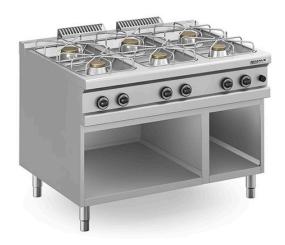

## 6 BURNERS GAS STOVE, FREE STANDING E6G M9120 NV

Ref: 1110.220.024M Magnus

Body and height adjustable feet (150-200 mm) in stainless steel. Working surface in stamped stainless steel AISI 304 and chrome steel pan support for fast and easy cleaning.

Valves with safety system that interrupts the gas supply in case the flame extinguishes or overheats.

Chrome casting burners with doble flame burner caps with self-stabilizing flame and pilot flame.

Optional: 3 Doors (PBA EC 700/900).

| FEATURES                 |                     |
|--------------------------|---------------------|
| Dimensions (WDH)         | 1200x900x850/925 mm |
| Burners                  | 6x 7 kW             |
| Total power              | 42 kW               |
| Gas consumption (G20)    | 4.44 m3/h           |
| Gas consumption (G30/31) | 3312 / 3258 g/h     |
| Weight                   | 104 kg              |