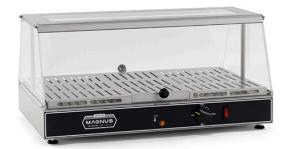

## **COUNTER TOP HEATED SINGLE DISPLAY, GN1/1** VQS

Ref: 1158.834.001 Magnus

Panoramic counter top heated displays GN 1/1 for quiches, pizzas, pies, croissants...

Thermostat regulation of +20 °C to +90 °C.

Water drawer for humidification.

Front and rear openings thanks to liftable door.

Removable stainless steel bottom plate.

On/Off switch, pilot lights and adjustable feet.

| FEATURES                |                |
|-------------------------|----------------|
| Dimensions (WDH)        | 590x350x285 mm |
| Inside dimensions (WDH) | 540x330x165 mm |
| Power                   | 0.65 kW        |
| Power supply            | 230V/1/50 Hz   |
| Capacity                | 1 GN1/1        |
| Weight                  | 12 kg          |