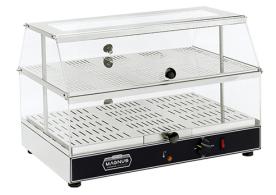

## COUNTER TOP HEATED DOUBLE DISPLAY, 2X GN1/1 VQD

Ref: 1158.834.002 Magnus

Panoramic counter top heated displays GN 1/1 for quiches, pizzas, pies, croissants...

Thermostat regulation of +20 °C to +90 °C.

Water drawer for humidification.

Front and rear openings thanks to liftable doors.

Removable stainless steel bottom plate.

On/Off switch, pilot lights and adjustable feet.

| FEATURES                |                     |
|-------------------------|---------------------|
| Dimensions (WDH)        | 590x350x390 mm      |
| Inside dimensions (WDH) | 2x (540x330x125) mm |
| Power                   | 0.65 kW             |
| Power supply            | 230V/1/50 Hz        |
| Capacity                | 2 GN1/1             |
| Weight                  | 15 kg               |