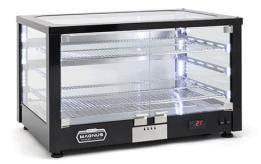

## VENTILATED HEATED DISPLAY SHOWCASE - 2 GRIDS VQV 2 BLACK

Ref: 1158.834.003 Magnus

Panoramic ventilated heated displays with for puffs, meat balls, pies, pizzas, croissants

Precise regulation (+20  $^{\circ}\text{C}$  to +90  $^{\circ}\text{C})$  through electronic thermostat.

Water drawer for humidification.

LED light.

Ventilated firestone heating system.

Removable grids, grid holders, bottom punched stainless steel tray, water container and firestone.

| FEATURES                |                 |
|-------------------------|-----------------|
| Dimensions (WDH)        | 780x490x480 mm  |
| Inside dimensions (WDH) | 750x460x360 mm  |
| Power                   | 1.2 kW          |
| Power supply            | 230V/1/50 Hz    |
| Grids                   | 2x (670x433) mm |
| Weight                  | 30 kg           |
| Sets of runner          | 3               |