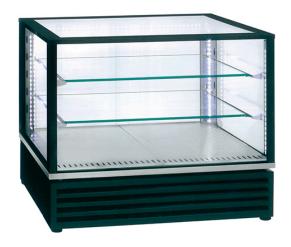

## REFRIGERATED DISPLAY SHOWCASE, 2X GN1/1, 2 SHELVES - BLACK VPRB 800 BLACK

Ref: 1158.834.005 Magnus

Ventilated refrigeration.

Class T3 (tested at +25°C - 60 % of humidity).

Precise regulation and automatic defrost through electronic thermostat.

Possibiliy of setting to 0°C for foie gras.

LED light.

Double-glazed walls and doors.

Removable sliding doors.

Adjustable feet.

| FEATURES                |                   |
|-------------------------|-------------------|
| Dimensions (WDH)        | 785x675x720 mm    |
| Inside dimensions (WDH) | 665x620x410 mm    |
| Temperature             | 0 / +10 °C        |
| Capacity                | 2x GN1/1          |
| Power                   | 0.39 kW           |
| Power supply            | 230V/1/50 Hz      |
| Shelf dimension         | 2x (645x490x4) mm |
| Weight                  | 105 kg            |
| Refrigerant             | R-290             |