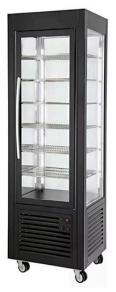

## REFRIGERATED DISPLAY SHOWCASE, 360 L -BLACK APRV 360 BLACK

Ref: 0127.834.001 Magnus

Ventilated refrigeration

Class T3 (tested at +25 °C - 60 % of humidity).

Precise regulation and automatic defrost through electronic thermostat.

Evaporator on top.

6 levels with 5 grids.

LED light.

Double-glazed walls and door, magnetic door closing and 4 double wheels.

Chocolate refrigerated showcase at the same price.

| FEATURES                |                         |
|-------------------------|-------------------------|
| Dimensions (WDH)        | 600x630x1850 mm         |
| Inside dimensions (WDH) | 545x545x1200 mm         |
| Temperature             | +2 / +10 <sup>o</sup> C |
| Volume                  | 360 I                   |
| Power                   | 0.46 kW                 |
| Power supply            | 230V/1/50 Hz            |
| Grid dimension          | 535x495 mm              |
| Weight                  | 130 kg                  |
| Refrigerant             | R-290                   |
|                         |                         |