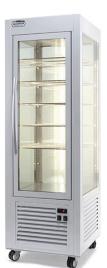

## REFRIGERATED DISPLAY SHOWCASE, 360 L - WHITE APRV 360 WHITE

Ref: 0127.834.002 Magnus

Ventilated refrigeration

Class T3 (tested at +25 °C - 60 % of humidity).

Precise regulation and automatic defrost through electronic thermostat.

Evaporator on top.

6 levels with 5 grids.

LED light.

Double-glazed walls and door, magnetic door closing and 4 double wheels.

Chocolate refrigerated showcase at the same price.

| FEATURES                |                 |
|-------------------------|-----------------|
| Dimensions (WDH)        | 600x630x1850 mm |
| Inside dimensions (WDH) | 545x545x1200 mm |
| Temperature             | +2 / +10 °C     |
| Volume                  | 360             |
| Power                   | 0.46 kW         |
| Power supply            | 230V/1/50 Hz    |
| Grid dimension          | 535x495 mm      |
| Weight                  | 130 kg          |
| Refrigerant             | R-290           |
|                         |                 |