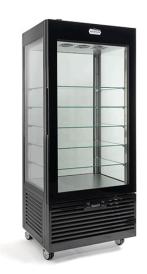

## REFRIGERATED DISPLAY SHOWCASE, 480 L - BLACK APRV LUX 480 BLACK

Ref: 0127.834.003 Magnus

Ventilated refrigeration.

Class T3 (tested at +25°C - 60 % of humidity).

Precise regulation and automatic defrost through electronic thermostat.

Evaporator on top.

6 levels with 5 glass shelves (10 kg per level).

LED light.

Double-glazed walls and door, magnetic door closing and 4 double wheels.

Chocolate refrigerated showcase at the same price.

| FEATURES                |                 |
|-------------------------|-----------------|
| Dimensions (WDH)        | 800x645x1850 mm |
| Inside dimensions (WDH) | 720x560x1200 mm |
| Temperature             | +2 / +10 °C     |
| Volume                  | 480 I           |
| Power                   | 0.46 kW         |
| Power supply            | 230V/1/50 Hz    |
| Shelf dimension         | 665x420 mm      |
| Weight                  | 190 kg          |
| Refrigerant             | R-290           |