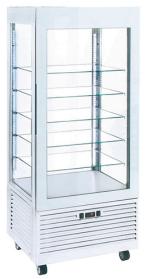

## REFRIGERATED DISPLAY SHOWCASE, 480 L - WHITE APRV LUX 480 WHITE

Ref: 0127.834.004 Magnus

Ventilated refrigeration.

Class T3 (tested at +25 °C - 60 % of humidity).

Precise regulation and automatic defrost through electronic thermostat.

Evaporator on top.

6 levels with 5 glass shelves (10 kg per level).

LED light.

Double-glazed walls and door, magnetic door closing and 4 double wheels.

Chocolate refrigerated showcase at the same price.

| FEATURES                |                 |
|-------------------------|-----------------|
| Dimensions (WDH)        | 800x645x1850 mm |
| Inside dimensions (WDH) | 720x560x1200 mm |
| Temperature             | +2 / +10 °C     |
| Volume                  | 480 l           |
| Power                   | 0.46 kW         |
| Power supply            | 230V/1/50 Hz    |
| Shelf dimension         | 665x420 mm      |
| Weight                  | 190 kg          |
| Refrigerant             | R-290           |
|                         |                 |