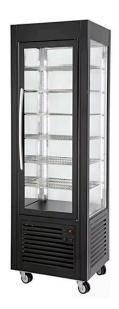

## DISPLAY SHOWCASE, NEGATIVE TEMPERATURE, 360 L - BLACK APNV 360 BLACK

Ref: 0127.834.005 Magnus

Ventilated refrigeration

Class T3 (tested at +25°C - 60 % of humidity).

Precise regulation and automatic defrost through electronic thermostat.

Evaporator on top.

6 levels with 5 grids.

LED light.

Triple-glazed walls and door, magnetic door closing and 4 double wheels.

| FEATURES                |                 |
|-------------------------|-----------------|
| Dimensions (WDH)        | 600x630x1865 mm |
| Inside dimensions (WDH) | 545x545x1170 mm |
| Temperature             | -18 / -5 ºC     |
| Volume                  | 360 I           |
| Power                   | 2.2 kW          |
| Power supply            | 230V/1/50 Hz    |
| Grid dimension          | 535x495 mm      |
| Weight                  | 188 kg          |
| Refrigerant             | R-290           |
|                         |                 |