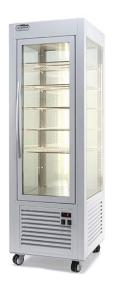

## DISPLAY SHOWCASE, NEGATIVE TEMPERATURE, 360 L - WHITE APNV 360 WHITE

Ref: 0127.834.006 Magnus

Ventilated refrigeration

Class T3 (tested at +25°C - 60 % of humidity).

Precise regulation and automatic defrost through electronic thermostat.

Evaporator on top.

6 levels with 5 grids.

LED light.

Triple-glazed walls and door, magnetic door closing and 4 double wheels.

| FEATURES                |                 |
|-------------------------|-----------------|
| Dimensions (WDH)        | 600x630x1865 mm |
| Inside dimensions (WDH) | 545x545x1170 mm |
| Temperature             | -18 / -5 ºC     |
| Volume                  | 360 I           |
| Power                   | 2.2 kW          |
| Power supply            | 230V/1/50 Hz    |
| Grid dimension          | 535x495 mm      |
| Weight                  | 188 kg          |
| Refrigerant             | R-290           |
|                         |                 |