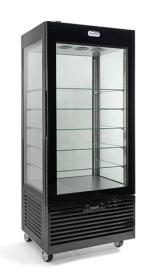

## DISPLAY SHOWCASE, NEGATIVE TEMPERATURE, 480 L - BLACK APNV LUX 480 BLACK

Ref: 0127.834.007 Magnus

Ventilated refrigeration.

Class T3 (tested at +25°C - 60 % of humidity).

Precise regulation and automatic defrost through electronic thermostat.

Evaporator on top.

6 levels with 5 glass shelves (10 kg per level).

LED light.

Triple-glazed walls and door, magnetic door closing and 4 double wheels.

| FEATURES                |                 |
|-------------------------|-----------------|
| Dimensions (WDH)        | 800x645x1865 mm |
| Inside dimensions (WDH) | 720x560x1170 mm |
| Temperature             | -18 / -5 °C     |
| Volume                  | 480 I           |
| Power                   | 2.2 kW          |
| Power supply            | 230V/1/50 Hz    |
| Shelf dimension         | 665x420 mm      |
| Weight                  | 200 kg          |
| Refrigerant             | R-290           |
|                         |                 |