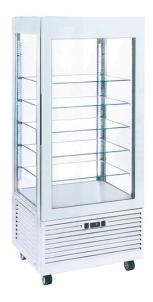

## DISPLAY SHOWCASE, NEGATIVE TEMPERATURE, 480 L - WHITE APNV LUX 480 WHITE

Ref: 0127.834.008 Magnus

Ventilated refrigeration.

Class T3 (tested at +25°C - 60 % of humidity).

Precise regulation and automatic defrost through electronic thermostat.

Evaporator on top.

6 levels with 5 glass shelves (10 kg per level).

LED light.

Triple-glazed walls and door, magnetic door closing and 4 double wheels.

| FEATURES                |                 |
|-------------------------|-----------------|
| Dimensions (WDH)        | 800x645x1865 mm |
| Inside dimensions (WDH) | 720x560x1170 mm |
| Temperature             | -18 / -5 ºC     |
| Volume                  | 480 I           |
| Power                   | 2.2 kW          |
| Power supply            | 230V/1/50 Hz    |
| Shelf dimension         | 665x420 mm      |
| Weight                  | 200 kg          |
| Refrigerant             | R-290           |
|                         |                 |