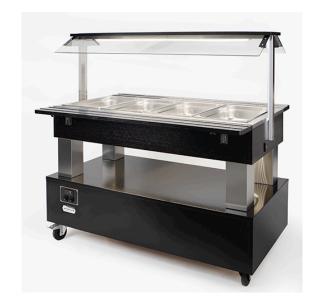

## BUFFET WITH STATIC COOLING, 4X GN 1/1 BSR 4.1 WENGE

Ref: 0135.834.001 Magnus

\* With the plate holders extended

Dual-serving buffet in wenge wooden with a storage base for plates.

Pipe of evaporator protected from the air => no defrost!

Regulation through electronic thermostat.

Sneeze guards in glass.

2 tilting plate holders with aluminium bars.

Fully mobile with 2 locking casters.

Suitable for every GN (Height: 150 mm maximum).

Pans not included.

| FEATURES           |                  |
|--------------------|------------------|
| Dimensions (WDH) * | 1442x950x1370 mm |
| Temperature        | +2 / +10 °C      |
| Capacity           | 4x GN1/1         |
| Power              | 0.5 kW           |
| Power supply       | 230V/1/50 Hz     |
| Weight             | 99 kg            |
| Refrigerant        | R-290            |
|                    |                  |