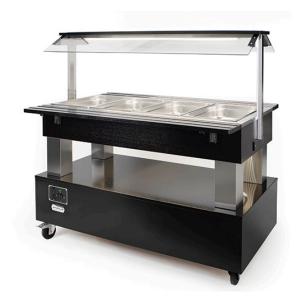

## **BUFFET WITH HEATED BAIN MARIE, 4X GN1/1**BSQ 4.1 WENGE

Ref: 0135.834.002 Magnus

\* With the plate holders extended

Dual-serving buffet in wenge wooden with a storage base for plates.

Heated bain marie with draining device.

Regulation through electronic thermostat.

Sneeze guards in glass.

LED light.

2 tilting plate holders with aluminium bars.

Fully mobile with 2 locking casters.

Direct access for maintenance.

Suitable for every GN (Height: 150 mm maximum).

Pans not included.

| FEATURES           |                  |
|--------------------|------------------|
| Dimensions (WDH) * | 1442x950x1370 mm |
| Temperature        | +20 / +90 °C     |
| Capacity           | 4x GN1/1         |
| Power              | 3 kW             |
| Power supply       | 230V/1/50 Hz     |
| Weight             | 83 kg            |