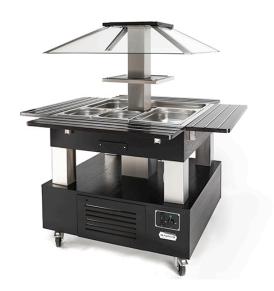

## FOOD ISLAND WITH HEATED BAIN MARIE, 4X GN1/1 BSCQ 4.1 WENGE

Ref: 0135.834.004 Magnus

\* With the plate holders extended

Food island in wenge wooden with a storage base for plates.

Heated bain marie with draining device.

Regulation through electronic thermostat.

Sneeze guards in glass.

LED light.

4 tilting plate holders with aluminium bars.

Fully mobile with 2 locking casters.

Direct access for maintenance.

Suitable for every GN (Height: 150 mm maximum).

Pans not included.

| FEATURES           |                   |
|--------------------|-------------------|
| Dimensions (WDH) * | 1445x1445x1540 mm |
| Temperature        | +20 / +90 °C      |
| Capacity           | 4x GN1/1          |
| Power              | 3 kW              |
| Power supply       | 230V/1/50 Hz      |
| Weight             | 83 kg             |