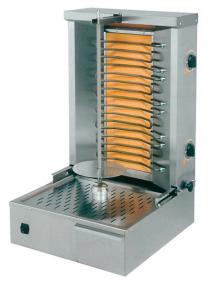

## ELECTRIC ROASTER GYROS/ KEBAB, 25 KG GYROS 60 E

## Ref: 1155.834.001 Magnus

For even cooking, the back and the heating sources of the grill gyros are adjustable according to the volume of the meat. Independent control of heating zones.

Equipped with a fully hermetic spit holder. The motor placed at the bottom part is thus protected from any infiltration of fat or gravy. Mounted on stainless steel ball bearings, the motor does not support the weight of the meat or the jerks by cutting the meat. It remains protected from any twisting.

Cleaning: wide stamped collector and removable juice drawer. 4 Incoloy heating elements, half/full power regulation, firestones to store heat.

| Dimensions (WDH) | 580x660x860 mm |
|------------------|----------------|
| Power            | 5.8 kW         |
| Power supply     | 400V/3/50 Hz   |
| Capacity         | 25 kg          |
| Spit height      | 600 mm         |
| Weight           | 31 kg          |