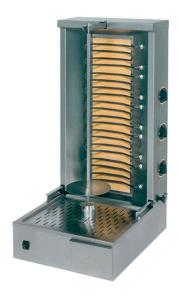

## ELECTRIC ROASTER GYROS/ KEBAB, 40 KG GYROS 80 E

Ref: 1155.834.002 Magnus

For even cooking, the back and the heating sources of the grill gyros are adjustable according to the volume of the meat. Independent control of heating zones.

Equipped with a fully hermetic spit holder. The motor placed at the bottom part is thus protected from any infiltration of fat or gravy. Mounted on stainless steel ball bearings, the motor does not support the weight of the meat or the jerks by cutting the meat. It remains protected from any twisting.

Cleaning: wide stamped collector and removable juice drawer. 5 Incoloy heating elements, half/full power regulation, firestones to store heat.

| FEATURES         |                 |
|------------------|-----------------|
| Dimensions (WDH) | 580x660x1035 mm |
| Power            | 5.8 kW          |
| Power supply     | 400V/3/50 Hz    |
| Capacity         | 40 kg           |
| Spit height      | 800 mm          |
| Weight           | 35 kg           |