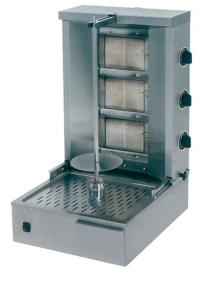

## GAS ROASTER GYROS/ KEBAB, 25 KG GYROS 60 G

## Ref: 1155.834.003 Magnus

For even cooking, the back and the heating sources of the grill gyros are adjustable according to the volume of the meat. 3 infrared burners with safety thermocouple with independent control of heating zones.

Equipped with a fully hermetic spit holder. The motor placed at the bottom part is thus protected from any infiltration of fat or gravy. Mounted on stainless steel ball bearings, the motor does not support the weight of the meat or the jerks by cutting the meat. It remains protected from any twisting.

Cleaning: wide stamped collector and removable juice drawer.