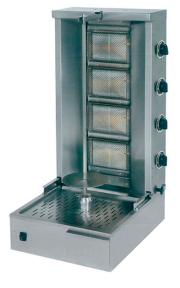

## GAS ROASTER GYROS/ KEBAB, 40 KG GYROS 80 G

## Ref: 1155.834.004 Magnus

For even cooking, the back and the heating sources of the grill gyros are adjustable according to the volume of the meat.

4 infrared burners with safety thermocouple with independent control of heating zones.

Equipped with a fully hermetic spit holder. The motor placed at the bottom part is thus protected from any infiltration of fat or gravy. Mounted on stainless steel ball bearings, the motor does not support the weight of the meat or the jerks by cutting the meat. It remains protected from any twisting.

Cleaning: wide stamped collector and removable juice drawer.

| FEATURES         |                 |
|------------------|-----------------|
| Dimensions (WDH) | 580x660x1035 mm |
| Power            | 14 kW           |
| Capacity         | 40 kg           |
| Spit height      | 800 mm          |
| Weight           | 38 kg           |