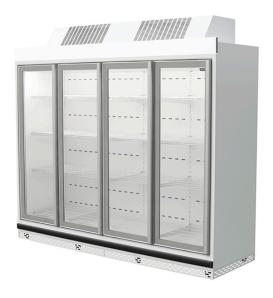

## VERTICAL DISPLAY CABINET WITH DIGITAL THERMOSTAT, 0 / $+8^{\circ}$ C OR -24 / $-16^{\circ}$ C - 4 DOORS WD 250

Ref: 0142.770.010 Fricon

External coating made in pre painted sheet and plastified metal sheet.

With digital thermometer, digital thermostat, and led light.

Ventilated condenser.

Water drain.

R-290 refrigerant.

Automatic defrost.

Fitted with 16 shelves.

| FEATURES             |                           |
|----------------------|---------------------------|
| Dimensions (WDH)     | 2510x900x2285 mm          |
| Power                | 3.322 kW                  |
| Power supply         | 400V/3/50 Hz              |
| Capacity (Gross/net) | 2663 / 1635 I             |
| Total display area   | 2.91 m2                   |
| Temperature          | 0 / +8 ou/or -24 / -16 °C |
| Energy consumption   | 58.32 kWh/24              |
| Weight               | 560 kg                    |