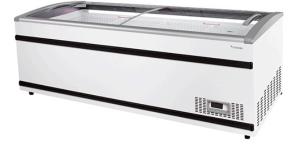

## PROFESSIONAL DISPLAY FREEZER, 1191 L -AUTOMATIC DEFROST SMR 2200 DA AD

Ref: 0100.770.060 Fricon

External coating made in pre painted sheet. Plastified metal sheet. Sliding glass lids. Insulation thickness of 70 mm. Digital thermostat. Digital thermometer. Ventilated condenser. R290 refrigerant Bumpers. Internal drain channel, water tray. LED lighting. Wide view. Climatic class: 3L1.

| FEATURES             |                           |
|----------------------|---------------------------|
| Dimensions (WDH)     | 2200x1015x840 mm          |
| Power                | 0.507 kW                  |
| Power supply         | 230V/1/50 Hz              |
| Energy consumption   | 7.91 kWh/24               |
| Capacity (Gross/net) | 934 / 833 I               |
| Temperature          | 0 / +8 ou/or -24 / -16 °C |
| Total display area   | 1.51 m2                   |
| High dividers        | 3                         |
| Shelves              | 4                         |
| Weight               | 171 kg                    |