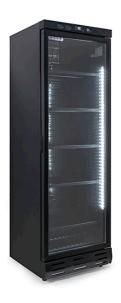

## VISI COOLER 0 / + 10 $^{\circ}$ C, 382 L - BLACK D 372 SCM 4 BLACK

Ref: 0107.425.011 Magnus

Capacity for 467x 330 ml cans or 217x 500 ml bottles.

With Internal lighting, digital thermometer, digital thermostat, double glass door with self closing, 2 adjustable feet at front and 2 rollers at the rear, R600a refrigerant and ventilated cooling.

External, internal structure and door frame in black colour. Internal cabinet material in ABS.

5 Adjustable shelves.

| FEATURES             |                 |
|----------------------|-----------------|
| Dimensions (WDH)     | 600x618x1863 mm |
| Power                | 0.27 kW         |
| Power supply         | 230V/1/50 Hz    |
| Energy consumption   | 2.845 kWh/24hr  |
| Capacity (Gross/net) | 382 / 360 I     |
| Temperature          | 0 / +10 °C      |
| Weight               | 72 kg           |