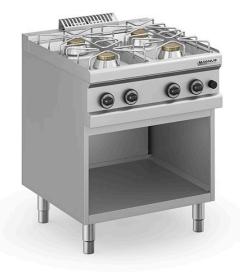

## 4 BURNERS GAS STOVE, FREE STANDING E4G M770 NV

## Ref: 1140.220.021M Magnus

Body and height adjustable feet (150-200 mm) in stainless steel. Working surface in stamped stainless steel AISI 304 and chrome steel pan support for fast and easy cleaning.

Valves with safety system that interrupts the gas supply in case the flame extinguishes or overheats.

Chrome casting burners with doble flame burner caps with self-stabilizing flame and pilot flame. Optional: Door kit (PBA EC 770/7110).

## FEATURES

| Dimensions (WDH)         | 700x720x850/930 mm |
|--------------------------|--------------------|
| Burners                  | 4x 5.5 kW          |
| Total power              | 22 kW              |
| Gas consumption (G20)    | 2.328 m3/h         |
| Gas consumption (G30/31) | 1892/1864 g/h      |
| Weight                   | 65 kg              |