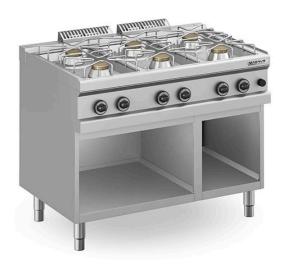

## 6 BURNERS GAS STOVE, FREE STANDING E6G M7110 NV

Ref: 1140.220.023M Magnus

Body and height adjustable feet (150-200 mm) in stainless steel. Working surface in stamped stainless steel AISI 304 and chrome steel pan support for fast and easy cleaning.

Valves with safety system that interrupts the gas supply in case the flame extinguishes or overheats.

Chrome casting burners with doble flame burner caps with self-stabilizing flame and pilot flame.

Optional: Door kit (PBA EC 770/7110) + 1 door (PBA EC 700/900).

| FEATURES                 |                     |
|--------------------------|---------------------|
| Dimensions (WDH)         | 1100x720x850/930 mm |
| Burners                  | 6x 5.5 kW           |
| Total power              | 33 kW               |
| Gas consumption (G20)    | 3.492 m3/h          |
| Gas consumption (G30/31) | 2838 / 2796 g/h     |
| Weight                   | 90 kg               |