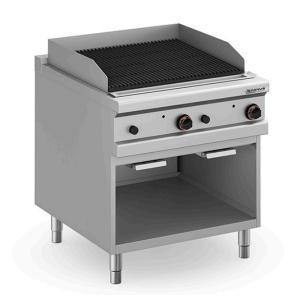

## GAS LAVA STONES GRILL, FREE STANDING PLG M980 NV

Ref: 1118.220.002M Magnus

Body completley in stainless steel. Extractable drip tray. Height-adjustable feet from 150-200 mm.

Stainless steel burner with self-stabilizing flame and valve with safety system. Burner with pilot light and lighter.

2 Independent cooking zones (2 griddles, 2 controls).

Supplied with 2 griddles for meat/fish.

| FEATURES                 |                    |
|--------------------------|--------------------|
| Dimensions (WDH)         | 800x900x850/925 mm |
| Power                    | 20 kW              |
| Gas consumption (G20)    | 2.326 m3/h         |
| Gas consumption (G30/31) | 1735 / 1709 g/h    |
| Grid                     | 2x (370x640) mm    |
| Weight                   | 93 kg              |