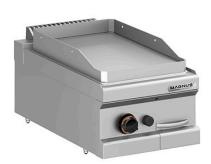

## GAS FRY-TOP, SMOOTH PLATE 350X570 MM, COUNTERTOP FTGL T740 NV

Ref: 1144.220.003M Magnus

Body completely in stainless steel. Plate with rounded corners that allow an easy cleaning. Extractable drip tray.

Stainless steel burner with self-stabilizing flame, controlled by a valve with safety system. Burner with pilot light and lighter. Uniform temperature distribution on the whole plate.

| FEATURES                 |                    |
|--------------------------|--------------------|
| Dimensions (WDH)         | 400x720x250/325 mm |
| Power                    | 5.5 kW             |
| Gas consumption (G20)    | 0.582 m3/h         |
| Gas consumption (G30/31) | 433 / 427 g/h      |
| Weight                   | 43 kg              |