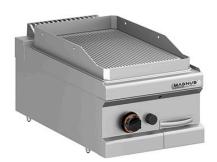

## GAS FRY-TOP WITH GROOVED PLATE 350X570 MM, COUNTERTOP FTGC T740 NV

Ref: 1144.220.004M Magnus

Body completely in stainless steel. Plate with rounded corners that allow an easy cleaning. Extractable drip tray.

Stainless steel burner with self-stabilizing flame, controlled by a

valve with safety system. Burner with pilot light and lighter.
Uniform temperature distribution on the whole plate.

| FEATURES                 |                    |
|--------------------------|--------------------|
| Dimensions (WDH)         | 400x720x250/325 mm |
| Power                    | 5.5 kW             |
| Gas consumption (G20)    | 0.582 m3/h         |
| Gas consumption (G30/31) | 433 / 427 g/h      |
| Weight                   | 43 kg              |