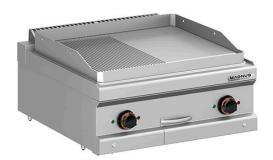

## ELECTRIC FRY-TOP WITH MIXED PLATE 650X570 MM, COUNTERTOP FTEM T770 NV

Ref: 1144.220.025M Magnus

Body completely in stainless steel. Grill plate with rounded corners for easy cleaning. Extractable drip tray.

Stainless steel electric heating elements «incoloy». Adjustable temperature. Signal light for plate activity.

Uniform temperature on the whole surface of the plate and separate temperature regulation for 2 cooking zones.

| FEATURES         |                    |
|------------------|--------------------|
| Dimensions (WDH) | 700x720x250/325 mm |
| Power            | 8 kW               |
| Power supply     | 400V/3/50 Hz       |
| Weight           | 75 kg              |