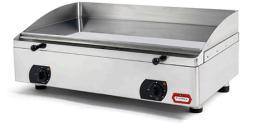

## HARD CHROME ELECTRIC GRIDDLE PLATE, 755X400 MM EGP15.8C MEC V21

Ref: 2.0.333.1002 Fiamma

The stainless steel sturdiness and the highly efficient heating elements turn the EGP line into a reference. Hardchrome plate with polished plate. Telescopic feet for height regulation. 2 Independent thermostats allow you to choose the desired work space. Adjustable thermostat 0-250°C with light signal. Structure and removable drip tray made in stainless steel.

| FEATURES         |                |
|------------------|----------------|
| Dimensions (WDH) | 808x530x330 mm |
| Power            | 6 kW           |
| Power supply     | 230V/1/50 Hz   |
| Thermostat       | 0-250 °C       |
| Weight           | 55 kg          |