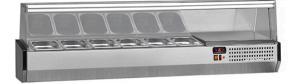

## REFRIGERATED TRAY CONTAINER DISPLAY, 6X GN1/4 GVRC-150 HC

Ref: 0163.462.018 Magnus

Inside and out in stainless steel with easy clean finishing. Glass lid. Interior designed to hold GN 1/4 containers with 150 mm depth. The units are adapted to the dimensions of the pizza counters and use cold plate refrigeration. The incorporated group works with R-600A gas without CFCs. Control panel with electronic controller device.

## FEATURES

| Dimensions (WDH) | 1496x336x450 mm |
|------------------|-----------------|
| Power            | 0.102 kW        |
| Cooling power    | 0.169 kW        |
| Power supply     | 230V/1/50 Hz    |
| Capacity         | 6x GN1/4        |
| Temperature      | -2 / + 8 °C     |