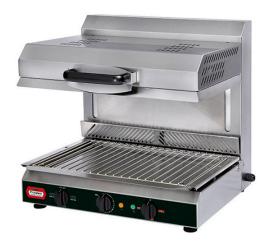

## ELECTRIC SALAMANDER WITH ADJUSTABLE UPPER PLATE AND PDS SYSTEM SEF 600Q

Ref: 6.0.130.0012 Fiamma

Multifunctional equipment for roasting, heating and preparing a wide variety of recipes.

Fitted with a plate detection system (PDS) that ensures instant cooking and real energy savings: 400 °C in 5 seconds and 35% energy saving!

The switch allows independent control of the 2 heating zones. Instant cooking and energy saving guaranteed! Structure made in stainless steel.

| FEATURES         |                |
|------------------|----------------|
| Dimensions (WDH) | 600x640x590 mm |
| Plate dimensions | 495x375 mm     |
| Power            | 5 kW           |
| Power supply     | 400V/3/50 Hz   |
| Weight           | 56 kg          |