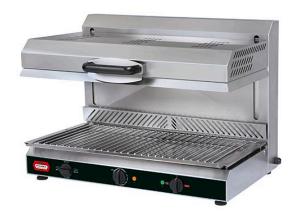

## ELECTRIC SALAMANDER WITH ADJUSTABLE UPPER PLATE AND PDS SYSTEM SEF 800Q

Ref: 6.0.130.0013 Fiamma

Multifunctional equipment for roasting, heating and preparing a wide variety of recipes.

Fitted with a plate detection system (PDS) that ensures instant cooking and real energy savings: 400 °C in 5 seconds and 35% energy saving!

The switch allows independent control of the 2 heating zones. Instant cooking and energy saving guaranteed! Structure made in stainless steel.

| FEATURES         |                |
|------------------|----------------|
| Dimensions (WDH) | 800x640x590 mm |
| Plate dimensions | 740x375 mm     |
| Power            | 4.5 kW         |
| Power supply     | 400V/3/50 Hz   |
| Weight           | 60 kg          |